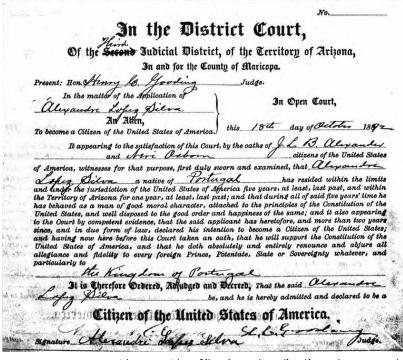

Above: Alex Silva's naturalization document. He became a US citizen in 1892, and Mary became a citizen when she married him.

Mary's family settled in Yuma, and she came to the Phoenix area when she was 15, eventually becoming a clerk and manager at the Bee Hive Dry Goods Store, located on Washington Street across from the Territorial Capitol Building.