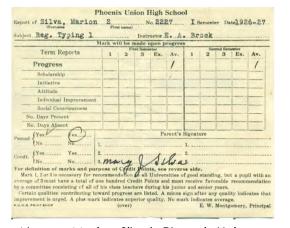

Above: Marian Silva's Phoenix Union High School term report for Beginning Typing, 1926-27.

Along with their financial support of SRP and the Arizona Canal, the Silvas also invested in real estate, in the Southwestern Sugar & Land Company, the Phoenix Public Market, the Valley Bank Adjustment Company, and other local businesses. They bought war bonds in 1917 and 1918 to support the US Armed Forces during World War I, and supported the dedication ceremony of Glendale High School with a barbeque.