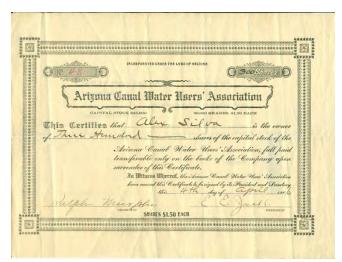

Above: A certificate for 300 shares of capital stock for the Arizona Canal Water Users Association.