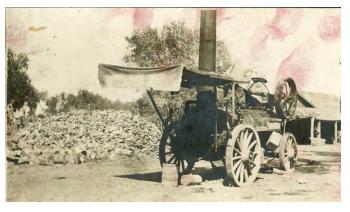

Above: The brands for cattle and horses raised by the Silvas, as recorded in 1901 by the Live Stock [sic] Sanitary Board.

Below: A farm machine at Orange Ranch.

fund the Salt River Reclamation Project, building the Roosevelt Dam. Alex was also a member of the Arizona Canal Water Users Association and was their Treasurer in 1907.