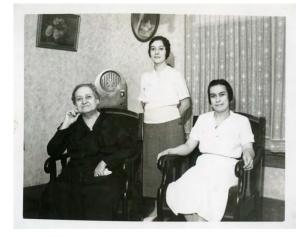

Above: The Silva House, built in 1900 for the Kirchoff family. We believe this picture is of AFC Kirchoff and two of the Kirchoff children.

Below: Mary Silva (left, with her nieces Frances Miramon (middle) and Marian Silva (right.)