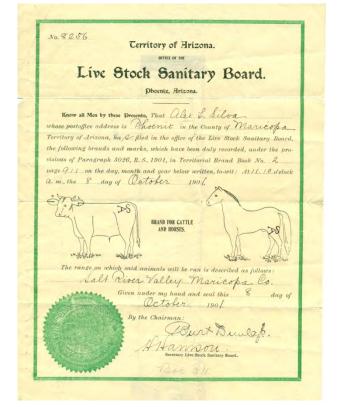

Above: The brands for cattle and horses raised by the Silvas, as recorded in 1901 by the Live Stock [sic] Sanitary Board.

Below: A farm machine at Orange Ranch.

fund the Salt River Reclamation Project, building the Roosevelt Dam. Alex was also a member of the Arizona Canal Water Users Association and was their Treasurer in 1907.