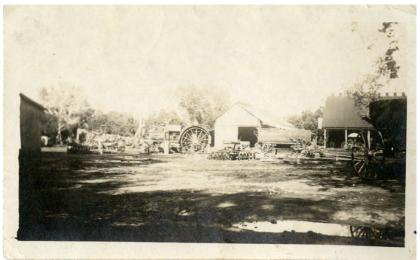

Above: The brands for cattle and horses raised by the Silvas, as recorded in 1901 by the Live Stock [sic] Sanitary Board.

Below: A farm machine at Orange Ranch.

fund the Salt River Reclamation Project, building the Roosevelt Dam. Alex was also a member of the Arizona Canal Water Users Association and was their Treasurer in 1907.