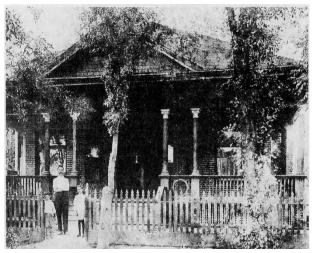

Above: The Silva House, built in 1900 for the Kirchoff family. We believe this picture is of AFC Kirchoff and two of the Kirchoff children.

Below: Mary Silva (left, with her nieces Frances Miramon (middle) and Marian Silva (right.)